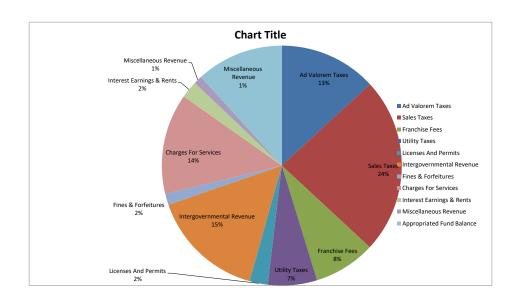

#### THE ADOPTED OPERATING BUDGET EXPENDITURES/EXPENSES OF THE CITY OF PAHOKEE, FLORIDA ARE 6.3% LESS THAN PRIOR YEAR'S TOTAL OPERATING EXPENDITURES/EXPENSES

|                                                                  | _                  | General<br>Fund | Henderson<br>Endowment<br>Fund | Special<br>Revenue<br>Fund | ARPA<br>Fund | Capital<br>Project<br>Fund | Marina<br>Campground<br>Fund | Cemetery<br>Fund | Total<br>Budget |
|------------------------------------------------------------------|--------------------|-----------------|--------------------------------|----------------------------|--------------|----------------------------|------------------------------|------------------|-----------------|
| Estimated Revenues:                                              |                    |                 |                                |                            |              |                            |                              |                  |                 |
| Taxes:                                                           | Millage per \$1000 |                 |                                |                            |              |                            |                              |                  |                 |
| Ad Valorem Taxes                                                 | 6.5419             | 732,565         | -                              | -                          | -            | -                          | -                            | -                | 732,5           |
| Sales and Use Taxes                                              |                    | 1,323,000       | -                              | 480,000                    | -            | -                          | -                            | -                | 1,803,0         |
| Franchise Fees                                                   |                    | 465,000         | -                              | -                          | -            | -                          | -                            | -                | 465,0           |
| Utility Service Taxes                                            |                    | 368,500         | -                              | -                          | -            | -                          | -                            | -                | 368,5           |
| Licenses and Permits                                             |                    | 137,700         | -                              | -                          | -            | -                          | -                            | -                | 137,            |
| Intergovernmental Revenue                                        |                    | 855,700         | -                              | -                          | 1,115,000    | 1,200,000                  | -                            | -                | 3,170,          |
| Charges for Services                                             |                    | 755,870         | -                              | -                          | -            | -                          | -                            | 176,613          | 932,            |
| Fines and Forfeits                                               |                    | 84,000          | -                              | -                          | -            | -                          | -                            | -                | 84.             |
| Interest Earnings & Rents                                        |                    | 129,155         | 15,700                         | -                          | -            | -                          | 207,273                      | -                | 352             |
| Miscellaneous Revenue                                            |                    | 63,658          | -                              | -                          | -            | -                          | =                            | -                | 63              |
| Interfund Transfers In                                           |                    | -               | -                              | -                          | -            | -                          | 178,826                      | 92,566           | 271.            |
| Appropriated Fund Balance                                        |                    | 655,528         | -                              | -                          | -            | -                          | -                            | -                | 655             |
| Total Estimated Revenues, Transfers, and Appropriations          | _<br>=             | 5,570,676       | 15,700                         | 480,000                    | 1,115,000    | 1,200,000                  | 386,099                      | 269,179          | 9,036           |
| Expenditures/Expenses:                                           |                    |                 |                                |                            |              |                            |                              |                  |                 |
| General Government                                               |                    | 2,271,149       | -                              | -                          |              |                            | -                            | -                | 2,271           |
| Public Safety                                                    |                    | 599,940         | -                              | -                          | -            |                            | -                            | -                | 599             |
| Physical Environment                                             |                    | 530,004         | -                              | 480,000                    | 572,500      | 1,200,000                  | 386,099                      | 269,179          | 3,437           |
| Road and Street Expenses                                         |                    | 883,859         | -                              | -                          |              |                            | -                            | -                | 883             |
| Human Services                                                   |                    | 75,587          | -                              | -                          | -            |                            | -                            | -                | 75              |
| Culture and Recreation                                           |                    | 954,445         | -                              | -                          | -            |                            | -                            | -                | 954             |
| Debt Service                                                     |                    | -               | -                              | -                          | -            |                            | -                            | -                |                 |
| Interfund Transfers Out                                          | <u>_</u>           | 255,692         | 15,700                         | -                          | 542,500      |                            |                              |                  | 813             |
| Total Appropriated Expenditures/Expenses, Reserves and Transfers |                    | 5,570,676       | 15,700                         | 480,000                    | 1,115,000    | 1,200,000                  | 386,099                      | 269,179          | 9,036           |