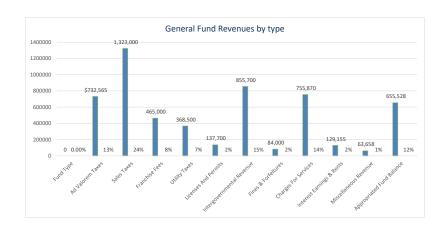

#### THE ADOPTED OPERATING BUDGET EXPENDITURES/EXPENSES OF THE CITY OF PAHOKEE, FLORIDA ARE 6.3% LESS THAN PRIOR YEAR'S TOTAL OPERATING EXPENDITURES/EXPENSES

|                                                                  | _                  | General<br>Fund | Henderson<br>Endowment<br>Fund | Special<br>Revenue<br>Fund | ARPA<br>Fund | Capital<br>Project<br>Fund | Marina<br>Campground<br>Fund | Cemetery<br>Fund | Total<br>Budget |
|------------------------------------------------------------------|--------------------|-----------------|--------------------------------|----------------------------|--------------|----------------------------|------------------------------|------------------|-----------------|
| Estimated Revenues:                                              |                    |                 |                                |                            |              |                            |                              |                  |                 |
| Taxes:                                                           | Millage per \$1000 |                 |                                |                            |              |                            |                              |                  |                 |
| Ad Valorem Taxes                                                 | 6.5419             | 732,565         | -                              | -                          | -            | -                          | -                            | -                | 732,5           |
| Sales and Use Taxes                                              |                    | 1,323,000       | -                              | 480,000                    | -            | -                          | -                            | -                | 1,803,0         |
| Franchise Fees                                                   |                    | 465,000         | -                              | -                          | -            | -                          | -                            | -                | 465,0           |
| Utility Service Taxes                                            |                    | 368,500         | -                              | -                          | -            | -                          | -                            | -                | 368,5           |
| Licenses and Permits                                             |                    | 137,700         | -                              | -                          | -            | -                          | -                            | -                | 137,            |
| Intergovernmental Revenue                                        |                    | 855,700         | -                              | -                          | 1,115,000    | 1,200,000                  | -                            | -                | 3,170,          |
| Charges for Services                                             |                    | 755,870         | -                              | -                          | -            | -                          | -                            | 176,613          | 932,            |
| Fines and Forfeits                                               |                    | 84,000          | -                              | -                          | -            | -                          | -                            | -                | 84.             |
| Interest Earnings & Rents                                        |                    | 129,155         | 15,700                         | -                          | -            | -                          | 207,273                      | -                | 352             |
| Miscellaneous Revenue                                            |                    | 63,658          | -                              | -                          | -            | -                          | =                            | -                | 63              |
| Interfund Transfers In                                           |                    | -               | -                              | -                          | -            | -                          | 178,826                      | 92,566           | 271.            |
| Appropriated Fund Balance                                        |                    | 655,528         | -                              | -                          | -            | -                          | -                            | -                | 655             |
| Total Estimated Revenues, Transfers, and Appropriations          | _<br>=             | 5,570,676       | 15,700                         | 480,000                    | 1,115,000    | 1,200,000                  | 386,099                      | 269,179          | 9,036           |
| Expenditures/Expenses:                                           |                    |                 |                                |                            |              |                            |                              |                  |                 |
| General Government                                               |                    | 2,271,149       | -                              | -                          |              |                            | -                            | -                | 2,271           |
| Public Safety                                                    |                    | 599,940         | -                              | -                          | -            |                            | -                            | -                | 599             |
| Physical Environment                                             |                    | 530,004         | -                              | 480,000                    | 572,500      | 1,200,000                  | 386,099                      | 269,179          | 3,437           |
| Road and Street Expenses                                         |                    | 883,859         | -                              | -                          |              |                            | -                            | -                | 883             |
| Human Services                                                   |                    | 75,587          | -                              | -                          | -            |                            | -                            | -                | 75              |
| Culture and Recreation                                           |                    | 954,445         | -                              | -                          | -            |                            | -                            | -                | 954             |
| Debt Service                                                     |                    | -               | -                              | -                          | -            |                            | -                            | -                |                 |
| Interfund Transfers Out                                          | <u>_</u>           | 255,692         | 15,700                         | -                          | 542,500      |                            |                              |                  | 813             |
| Total Appropriated Expenditures/Expenses, Reserves and Transfers |                    | 5,570,676       | 15,700                         | 480,000                    | 1,115,000    | 1,200,000                  | 386,099                      | 269,179          | 9,036           |