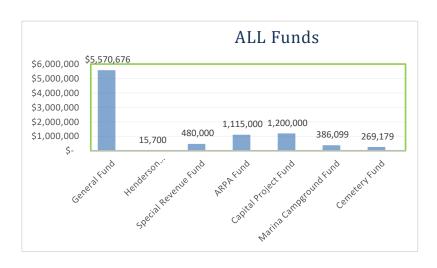

THE TENTATIVE, ADOPTED BUDGETS ARE ON FILE IN THE OFFICE OF THE ABOVE MENTIONED TAXING AUTHORITY AS A PUBLIC RECORD.

|                           | Adopted<br>Budget | Percent<br>Of Total |
|---------------------------|-------------------|---------------------|
| General Fund              | \$<br>5,570,676   | 62%                 |
| Henderson Endownment Fund | 15,700            | 0%                  |
| Special Revenue Fund      | 480,000           | 5%                  |
| ARPA Fund                 | 1,115,000         | 12%                 |
| Capital Project Fund      | 1,200,000         | 13%                 |
| Marina Campground Fund    | 386,099           | 4%                  |
| Cemetery Fund             | 269,179           | 3%                  |
|                           | \$<br>9,036,654   | 100%                |