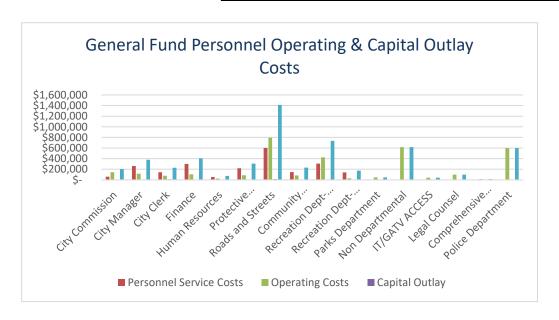

#### **Table of Contents**

| Budget Summary                                  | 4     |
|-------------------------------------------------|-------|
| Departmental Revenues & Expenditures Projection | 6     |
| Personnel Service Detail                        | 7     |
|                                                 |       |
| <u>General Fund</u>                             |       |
| Summary Revenue by Type                         | 9     |
| Summary Expenditure by Department               | 10    |
| Schedule of Revenues                            | 11-12 |
| Operating Cost                                  | 13    |
| Schedule of Expenditures by Department:         |       |
| Commission                                      | 14    |
| City Manager                                    | 15    |
| City Clerk                                      | 16    |
| Finance                                         | 17    |
| Human Resource                                  | 18    |
| IT/GATV                                         | 19    |
| Legal                                           | 20    |
| Comprehensive Planning                          | 21    |
| Police Department                               | 22    |
| Protective Inspection                           | 23    |
| Roads & Streets                                 | 24    |
| Community & Economic Development                | 25    |
| Recreation                                      | 26    |
| Recreation PBC                                  | 27    |
| Parks                                           | 28    |
| Non-Departmental                                | 29    |
| Henderson Endowment Fund                        |       |
| Schedule of Revenues and Expenditures           | 31    |
| Special Revenue                                 |       |
| Schedule of Revenues and Expenditures           | 33    |
|                                                 |       |
| ARPA FUND                                       |       |
| Schedule of Revenues and Expenditures           | 35    |
| <u>Debt Service Fund</u>                        |       |
| Schedule of Revenues                            | 37    |
| Schedule of Expenditures                        | 38    |
| Capital Project Fund                            |       |
| Schedule of Revenues                            | 40    |
| Schedule of Expenditures                        | 41    |
| <u>Marina Fund</u>                              |       |
| Schedule of Revenues                            | 43    |
| Schedule of Expenditures                        | 44    |
| <u>Cemetery Fund</u>                            |       |
| Schedule of Revenues                            | 46    |
| Schedule of Expenditures                        | 47    |
|                                                 |       |