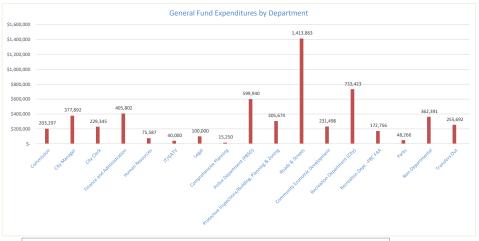

#### THE ADOPTED OPERATING BUDGET EXPENDITURES/EXPENSES OF THE CITY OF PAHOKEE, FLORIDA ARE 6.3% LESS THAN PRIOR YEAR'S TOTAL OPERATING EXPENDITURES/EXPENSES

|                                                                  | _                  | General<br>Fund | Henderson<br>Endowment<br>Fund | Special<br>Revenue<br>Fund | ARPA<br>Fund | Capital<br>Project<br>Fund | Marina<br>Campground<br>Fund | Cemetery<br>Fund | Total<br>Budget |
|------------------------------------------------------------------|--------------------|-----------------|--------------------------------|----------------------------|--------------|----------------------------|------------------------------|------------------|-----------------|
| Estimated Revenues:                                              |                    |                 |                                |                            |              |                            |                              |                  |                 |
| Taxes:                                                           | Millage per \$1000 |                 |                                |                            |              |                            |                              |                  |                 |
| Ad Valorem Taxes                                                 | 6.5419             | 732,565         | -                              | -                          | -            | -                          | -                            | -                | 732,5           |
| Sales and Use Taxes                                              |                    | 1,323,000       | -                              | 480,000                    | -            | -                          | -                            | -                | 1,803,0         |
| Franchise Fees                                                   |                    | 465,000         | -                              | -                          | -            | -                          | -                            | -                | 465,0           |
| Utility Service Taxes                                            |                    | 368,500         | -                              | -                          | -            | -                          | -                            | -                | 368,5           |
| Licenses and Permits                                             |                    | 137,700         | -                              | -                          | -            | -                          | -                            | -                | 137,            |
| Intergovernmental Revenue                                        |                    | 855,700         | -                              | -                          | 1,115,000    | 1,200,000                  | -                            | -                | 3,170,          |
| Charges for Services                                             |                    | 755,870         | -                              | -                          | -            | -                          | -                            | 176,613          | 932,            |
| Fines and Forfeits                                               |                    | 84,000          | -                              | -                          | -            | -                          | -                            | -                | 84.             |
| Interest Earnings & Rents                                        |                    | 129,155         | 15,700                         | -                          | -            | -                          | 207,273                      | -                | 352             |
| Miscellaneous Revenue                                            |                    | 63,658          | -                              | -                          | -            | -                          | =                            | -                | 63              |
| Interfund Transfers In                                           |                    | -               | -                              | -                          | -            | -                          | 178,826                      | 92,566           | 271.            |
| Appropriated Fund Balance                                        |                    | 655,528         | -                              | -                          | -            | -                          | -                            | -                | 655             |
| Total Estimated Revenues, Transfers, and Appropriations          | _<br>=             | 5,570,676       | 15,700                         | 480,000                    | 1,115,000    | 1,200,000                  | 386,099                      | 269,179          | 9,036           |
| Expenditures/Expenses:                                           |                    |                 |                                |                            |              |                            |                              |                  |                 |
| General Government                                               |                    | 2,271,149       | -                              | -                          |              |                            | -                            | -                | 2,271           |
| Public Safety                                                    |                    | 599,940         | -                              | -                          | -            |                            | -                            | -                | 599             |
| Physical Environment                                             |                    | 530,004         | -                              | 480,000                    | 572,500      | 1,200,000                  | 386,099                      | 269,179          | 3,437           |
| Road and Street Expenses                                         |                    | 883,859         | -                              | -                          |              |                            | -                            | -                | 883             |
| Human Services                                                   |                    | 75,587          | -                              | -                          | -            |                            | -                            | -                | 75              |
| Culture and Recreation                                           |                    | 954,445         | -                              | -                          | -            |                            | -                            | -                | 954             |
| Debt Service                                                     |                    | -               | -                              | -                          | -            |                            | -                            | -                |                 |
| Interfund Transfers Out                                          | <u>_</u>           | 255,692         | 15,700                         | -                          | 542,500      |                            |                              |                  | 813             |
| Total Appropriated Expenditures/Expenses, Reserves and Transfers |                    | 5,570,676       | 15,700                         | 480,000                    | 1,115,000    | 1,200,000                  | 386,099                      | 269,179          | 9,036           |